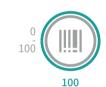

# Todayt@c

TDM660, as an ultra-high versatility TTO wax-resin ribbon, boasts superior substrate compatibility, superior printing performance, and high printing speed. It is widely used in various fields of flexible packaging film and label printing.

(中) High-Speed Printing (山) Superior Scratch Resistance

Superior Printing Performance

## **Printing Quality**

#### Darkness







#### 0° barcode



#### 90° barcode



#### Min. printable character



Graphics



## **Sensitivity**

# Printing speed 400mm/s



#### **Resistance Test**

#### Physical resistance

Slight exposure begins after approx. **X** cycles with a **680G** weight load.



## **Substrate Compatibility**



#### Water resistance test

The printed label was soaked in water at 100°C for 2 hours and then check whether the imprint of the label was significantly faded.



No significantly faded

#### Low-temperature test

The printed label was placed in a closed cold box at -17°C for 20 hours and then check whether the imprint of the label was significantly fallen off.



No significantly fallen off

## **Recommended Applications**



Receipt and delivery labels for warehouses





Pharmaceuticals



Daily chemicals