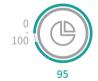

# Todayt@c

TDM660, as an ultra-high versatility TTO wax-resin ribbon, boasts superior substrate compatibility, superior printing performance, and high printing speed. It is widely used in various fields of flexible packaging film and label printing.

(中) High-Speed Printing (山) Superior Scratch Resistance

Superior Printing Performance

## **Printing Quality**

#### Darkness







#### 0° barcode



#### 90° barcode



#### Min. printable character



Graphics



## **Sensitivity**

# Printing speed 400mm/s



#### **Resistance Test**

#### Physical resistance

Slight exposure begins after approx. **X** cycles with a **680G** weight load.



## **Substrate Compatibility**



#### Water resistance test

The printed label was soaked in water at 100°C for 2 hours and then check whether the imprint of the label was significantly faded.



No significantly faded

#### Low-temperature test

The printed label was placed in a closed cold box at -17°C for 20 hours and then check whether the imprint of the label was significantly fallen off.



No significantly fallen off

## **Recommended Applications**



Receipt and delivery labels for warehouses





Pharmaceuticals



Daily chemicals



Pre-packaging



Refrigeration Industry



Hot working



Retail