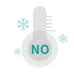

#### Low-temperature test

The printed label was placed in a closed cold box at -17°C for 20 hours and then check whether the imprint of the label was significantly fallen off.

No significantly fallen off