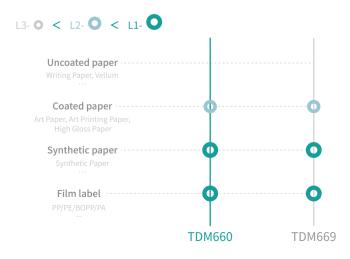

# Todayt@c

TDM660, as an ultra-high versatility TTO wax-resin ribbon, boasts superior substrate compatibility, superior printing performance, and high printing speed. It is widely used in various fields of flexible packaging film and label printing.

(中) High-Speed Printing (山) Superior Scratch Resistance

Superior Printing Performance

## **Printing Quality**

#### Darkness







#### 0° barcode



#### 90° barcode



#### Min. printable character



Graphics



## **Sensitivity**

# Printing speed 400mm/s



#### **Resistance Test**

#### Physical resistance

Slight exposure begins after approx. **X** cycles with a **680G** weight load.



## **Substrate Compatibility**



#### Water resistance test

The printed label was soaked in water at 100°C for 2 hours and then check whether the imprint of the label was significantly faded.



No significantly faded

#### Low-temperature test

The printed label was placed in a closed cold box at -17°C for 20 hours and then check whether the imprint of the label was significantly fallen off.



No significantly fallen off

## **Recommended Applications**



Receipt and delivery labels for warehouses





Pharmaceuticals



Daily chemicals



Pre-packaging



Refrigeration Industry



Hot working



Retail label



Digital & electronics



Clothing tags



Labels for automobile industry



Chemical industry



Nursery gardens



**Production lines** 



Wooden products



Steel & iron manufacturing



Fixed assets



E