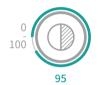

# Todayt@c

TDM660, as an ultra-high versatility TTO wax-resin ribbon, boasts superior substrate compatibility, superior printing performance, and high printing speed. It is widely used in various fields of flexible packaging film and label printing.

(中) High-Speed Printing (山) Superior Scratch Resistance

Superior Printing Performance

## **Printing Quality**

#### Darkness







#### 0° barcode



#### 90° barcode



#### Min. printable character



Graphics



## **Sensitivity**

# Printing speed 400mm/s



#### **Resistance Test**

#### Physical resistance

Slight exposure begins after approx. **X** cycles with a **680G** weight load.



## **Substrate Compatibility**



#### Water resistance test

The printed label was soaked in water at 100°C for 2 hours and then check whether the imprint of the label was significantly faded.



No significantly faded

#### Low-temperature test

The printed label was placed in a closed cold box at -17°C for 20 hours and then check whether the imprint of the label was significantly fallen off.



No significantly fallen off

## **Recommended Applications**



Receipt and delivery labels for warehouses





Pharmaceuticals