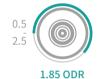

# Todayt@c

TDM660, as an ultra-high versatility TTO wax-resin ribbon, boasts superior substrate compatibility, superior printing performance, and high printing speed. It is widely used in various fields of flexible packaging film and label printing.

(中) High-Speed Printing (山) Superior Scratch Resistance

Superior Printing Performance

## **Printing Quality**

#### Darkness







#### 0° barcode



#### 90° barcode



#### Min. printable character



Graphics



## **Sensitivity**

# Printing speed 400mm/s



#### **Resistance Test**

#### Physical resistance

Slight exposure begins after approx. **X** cycles with a **680G** weight load.



## **Substrate Compatibility**



#### Water resistance test

The printed label was soaked in water at 100°C for 2 hours and then check whether the imprint of the label was significantly faded.



No significantly faded

#### Low-temperature test

The printed label was placed in a closed cold box at -17°C for 20 hours and then check whether the imprint of the label was significantly fallen off.



No significantly fallen off

## **Recommended Applications**



Receipt and delivery labels for warehouses





Pharmaceuticals