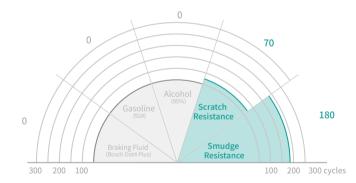

#### **Resistance Test**

#### Physical resistance

Slight exposure begins after approx. **X** cycles with a **680G** weight load.