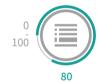

# Todayt@c

TDM660, as an ultra-high versatility TTO wax-resin ribbon, boasts superior substrate compatibility, superior printing performance, and high printing speed. It is widely used in various fields of flexible packaging film and label printing.

(中) High-Speed Printing (山) Superior Scratch Resistance

Superior Printing Performance

## **Printing Quality**

#### Darkness







#### 0° barcode



#### 90° barcode



#### Min. printable character



Graphics



## **Sensitivity**

# Printing speed 400mm/s



#### **Resistance Test**

#### Physical resistance

Slight exposure begins after approx. **X** cycles with a **680G** weight load.



## **Substrate Compatibility**



#### Water resistance test

The printed label was soaked in water at 100°C for 2 hours and then check whether the imprint of the label was significantly faded.



No significantly faded

#### Low-temperature test

The printed label was placed in a closed cold box at -17°C for 20 hours and then check whether the imprint of the label was significantly fallen off.



No significantly fallen off

## **Recommended Applications**



Receipt and delivery labels for warehouses





Pharmaceuticals



Daily chemicals



Pre-packaging



Ref