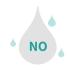

#### Water resistance test

The printed label was soaked in water at 100°C for 2 hours and then check whether the imprint of the label was significantly faded.

No significantly faded