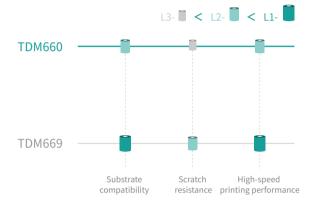

# Todayt@c

TDM660, as an ultra-high versatility TTO wax-resin ribbon, boasts superior substrate compatibility, superior printing performance, and high printing speed. It is widely used in various fields of flexible packaging film and label printing.

## **Substrate Compatibility**